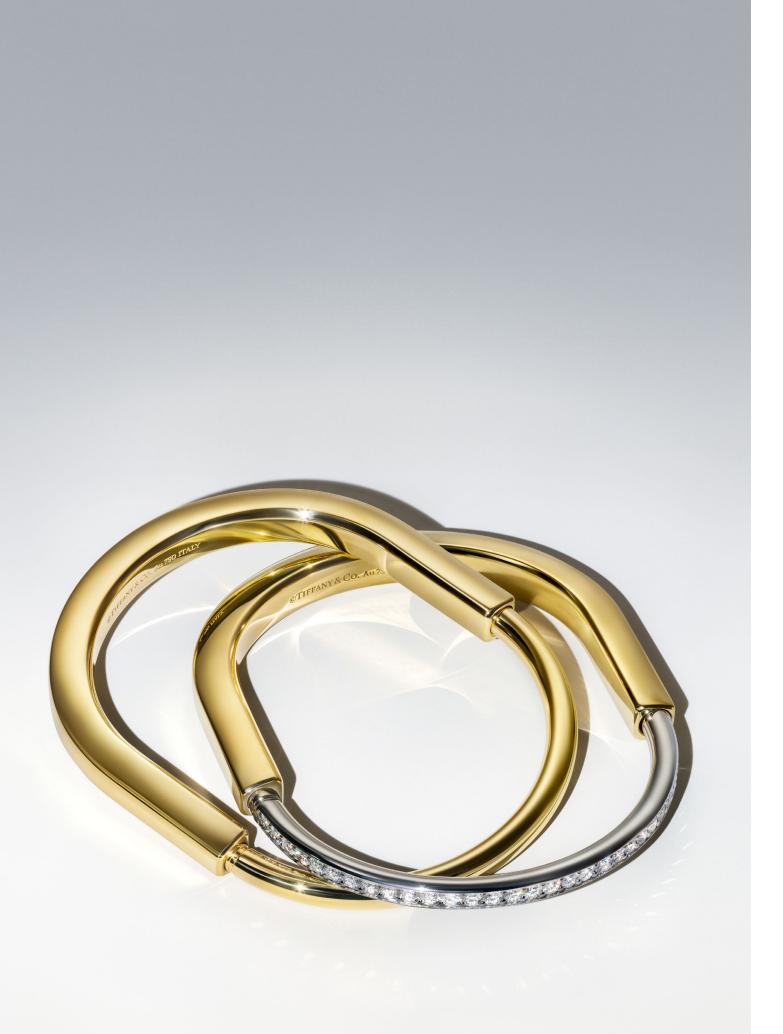

## LOCK COLLECTION TIFFANY & CO.

Tiffany Lock is a new collection of bangles for everyone designed with an elegant swiveling mechanism. No rules. All welcome.

Tiffany Lock bangle in 18k yellow gold. Tiffany Lock bangle in 18k yellow and white gold with diamonds.

Tiffany Lock bangle in 18k rose and white gold with diamonds.

Tiffany Lock bangle in 18k rose gold with diamond accents. Tiffany Lock bangle in 18k white gold. Tiffany Lock bangle in 18k yellow gold.

C. Sans