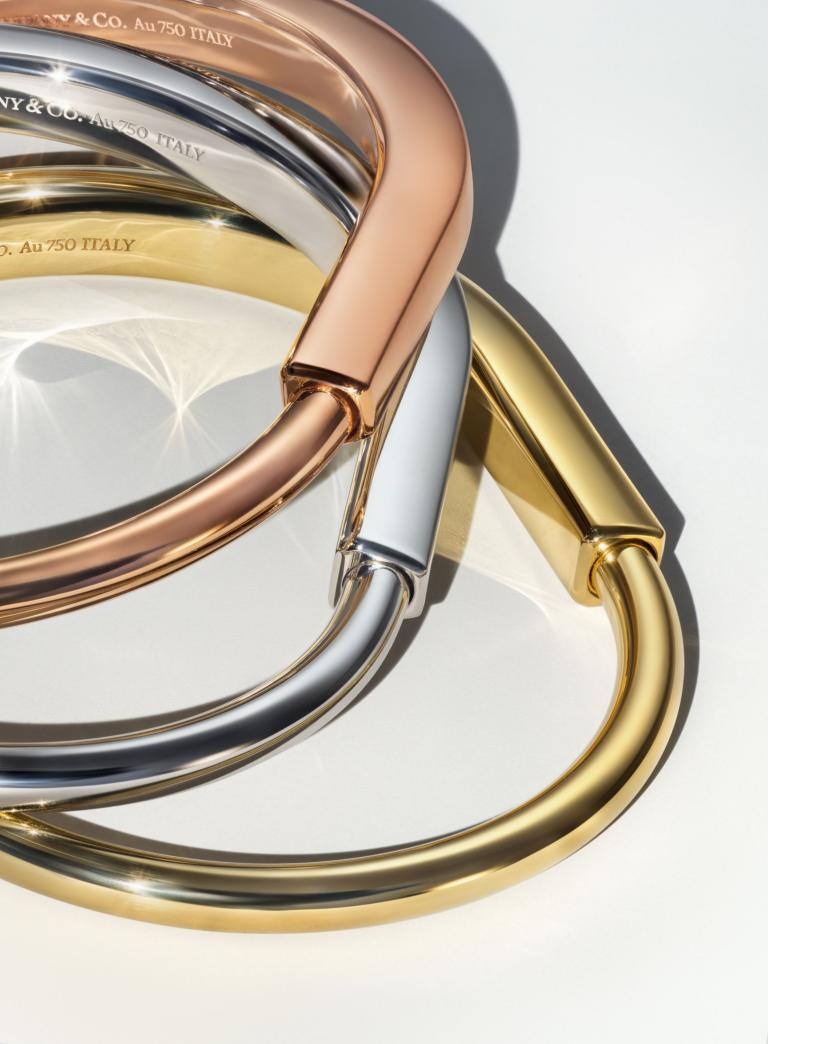

Left: Tiffany Lock bangle in 18k rose gold, Tiffany Lock bangle in 18k white gold, Tiffany Lock bangle in 18k yellow gold. Above: Tiffany Lock bangle in 18k rose gold.

Tiffany Lock bangle in 18k yellow gold. Tiffany Lock bangle in 18k yellow and white gold with diamonds. LOCK COLLECTION