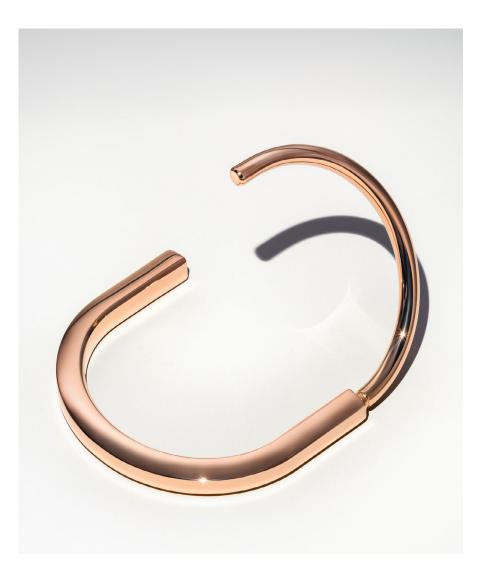

Left: Tiffany Lock bangle in 18k rose gold, Tiffany Lock bangle in 18k white gold, Tiffany Lock bangle in 18k yellow gold. Above: Tiffany Lock bangle in 18k rose gold.

Tiffany Lock bangle in 18k yellow gold. Tiffany Lock bangle in 18k yellow and white gold with diamonds. LOCK COLLECTION