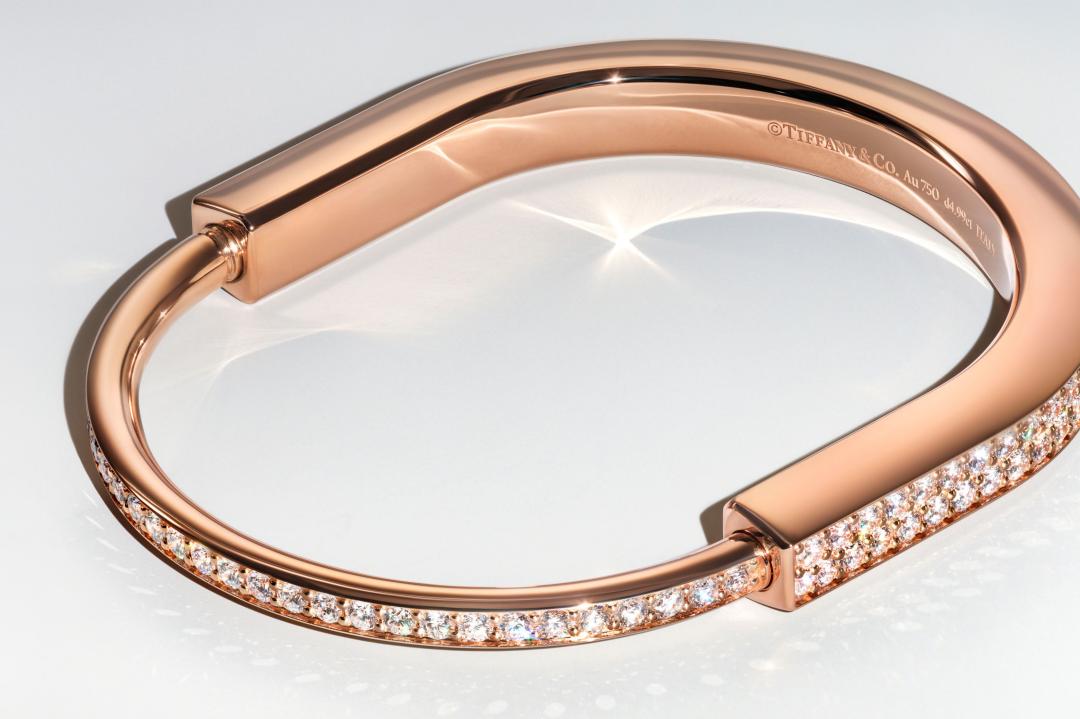

Tiffany Lock bangle in 18k rose and white gold with diamonds.

Tiffany Lock bangle in 18k rose gold with diamond accents. Tiffany Lock bangle in 18k white gold. Tiffany Lock bangle in 18k yellow gold.

C. Sans