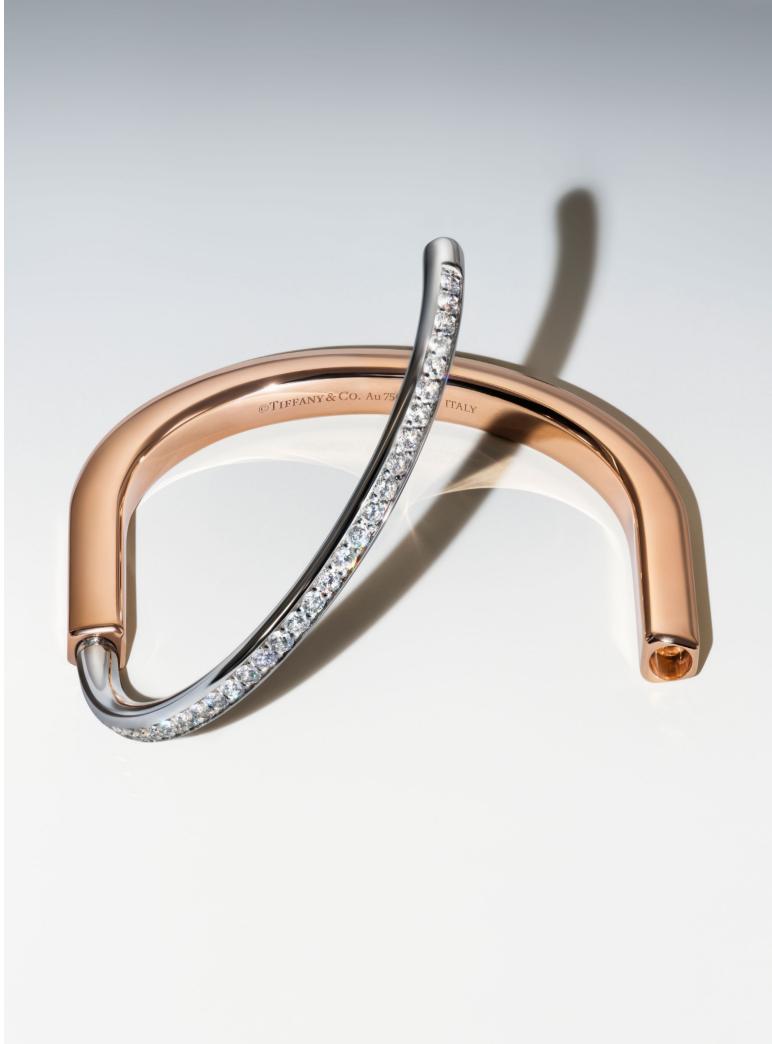

Tiffany Lock bangle in 18k rose and white gold with diamonds.

Tiffany Lock bangle in 18k rose gold with diamond accents. Tiffany Lock bangle in 18k white gold. Tiffany Lock bangle in 18k yellow gold.

C. Sans