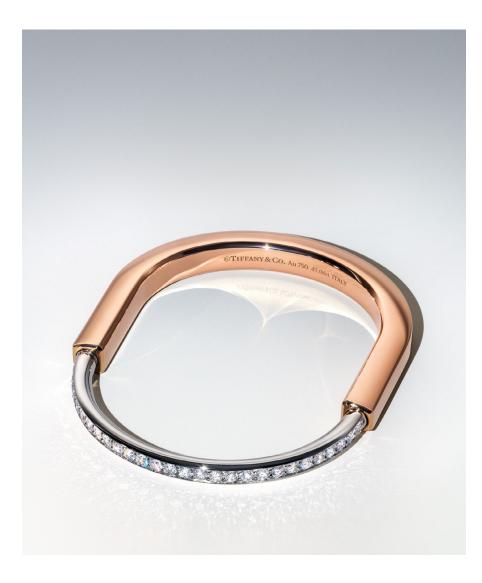

Tiffany Lock bangle in 18k rose and white gold with diamonds.

Tiffany Lock bangle in 18k rose gold with diamond accents. Tiffany Lock bangle in 18k white gold. Tiffany Lock bangle in 18k yellow gold.

C. Sans

Left: Tiffany Lock bangle in 18k rose gold, Tiffany Lock bangle in 18k white gold, Tiffany Lock bangle in 18k yellow gold. Above: Tiffany Lock bangle in 18k rose gold.

Tiffany Lock bangle in 18k yellow gold. Tiffany Lock bangle in 18k yellow and white gold with diamonds. LOCK COLLECTION