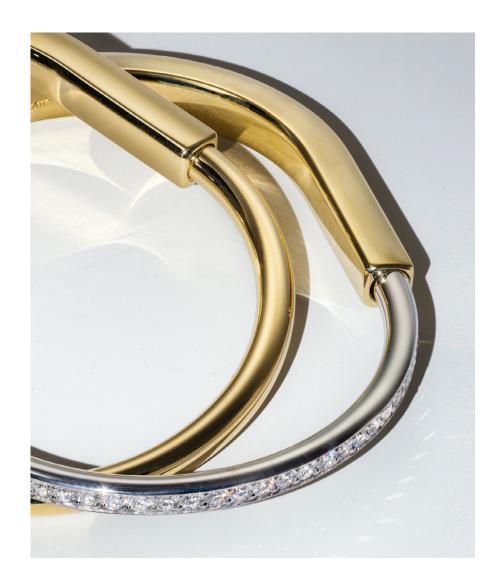

## LOCK COLLECTION TIFFANY & CO.

Tiffany Lock is a new collection of bangles for everyone designed with an elegant swiveling mechanism. No rules. All welcome.

Tiffany Lock bangle in 18k yellow gold. Tiffany Lock bangle in 18k yellow and white gold with diamonds.

Left: Tiffany Lock bangle in 18k rose gold, Tiffany Lock bangle in 18k white gold, Tiffany Lock bangle in 18k yellow gold. Above: Tiffany Lock bangle in 18k rose gold.

Tiffany Lock bangle in 18k yellow gold. Tiffany Lock bangle in 18k yellow and white gold with diamonds. LOCK COLLECTION