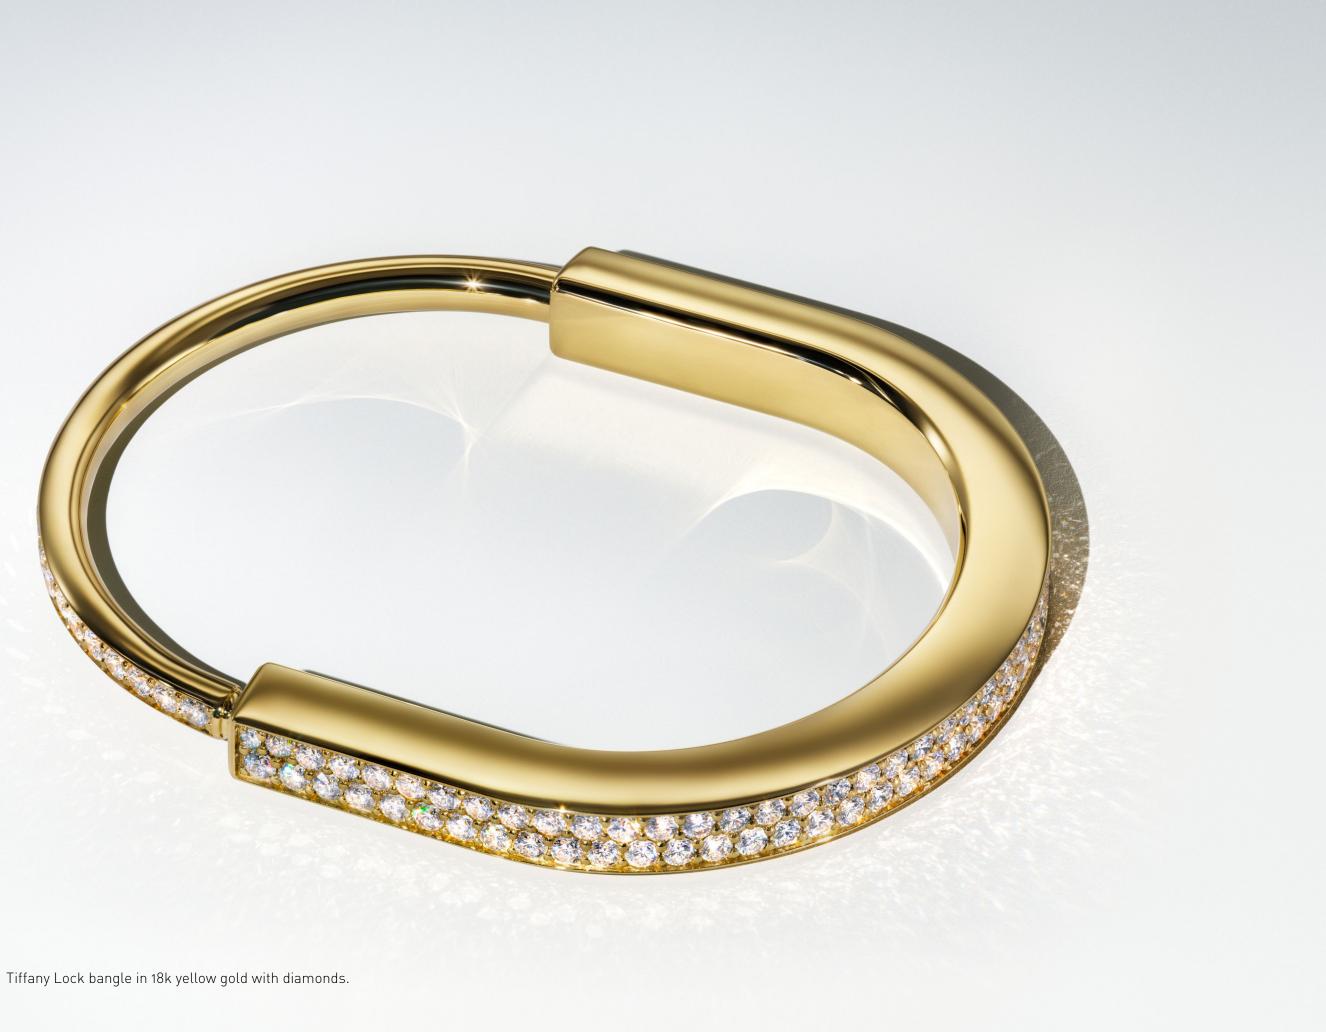

## LOCK COLLECTION TIFFANY & CO.

Tiffany Lock is a new collection of bangles for everyone designed with an elegant swiveling mechanism. No rules. All welcome.

Tiffany Lock bangle in 18k yellow gold. Tiffany Lock bangle in 18k yellow and white gold with diamonds.

Left: Tiffany Lock bangle in 18k rose gold, Tiffany Lock bangle in 18k white gold, Tiffany Lock bangle in 18k yellow gold. Above: Tiffany Lock bangle in 18k rose gold.

Tiffany Lock bangle in 18k yellow gold. Tiffany Lock bangle in 18k yellow and white gold with diamonds. LOCK COLLECTION